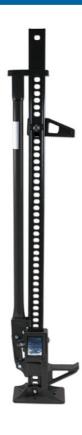

## High Lift Farm Jack 1200mm - 2500kg Capacity

For use in most agricultural and off road areas including jacking up tractors, trailers, lifting and lowering many other objects including assisting with pulling tree stumps, fences and stuck vehicles.

## **Additional Information**

- · 1200mm jack with adjustable clamps for grip.
- · Ratchet arm is reversible for lifting, lowering and pulling (winching).
- · Lifting range from 130mm to 1045mm.
- · Capable of lifting up to 2500kg.
- · Robust, heavy duty cast iron and steel. CE and UKCA compliant. Load spreading support base and handle lock available separately see Laser Part Nos. 7666 and 7667.