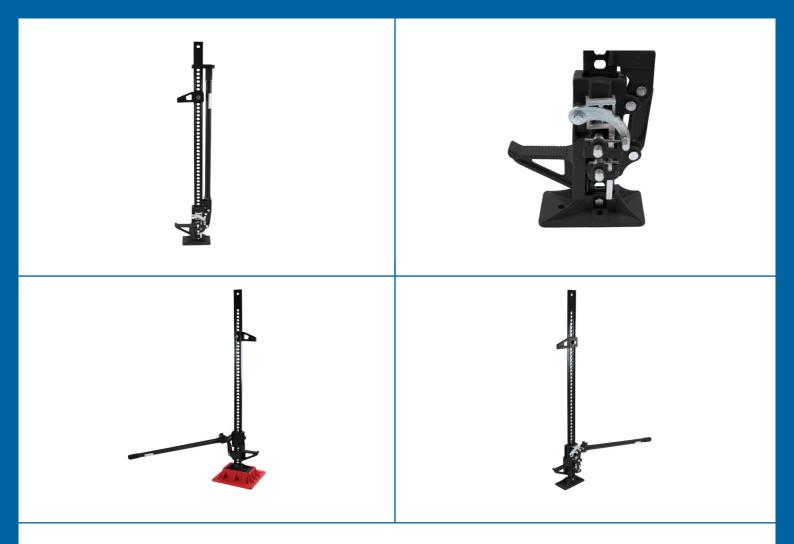

## High Lift Farm Jack 1200mm - 2500kg Capacity

For use in most agricultural and off road areas including jacking up tractors, trailers, lifting and lowering many other objects including assisting with pulling tree stumps, fences and stuck vehicles.

## **Additional Information**

- · 1200mm jack with adjustable clamps for grip.
- · Ratchet arm is reversible for lifting, lowering and pulling (winching).
- · Lifting range from 130mm to 1045mm.
- · Capable of lifting up to 2500kg.
- · Robust, heavy duty cast iron and steel. CE and UKCA compliant. Load spreading support base and handle lock available separately see Laser Part Nos. 7666 and 7667.